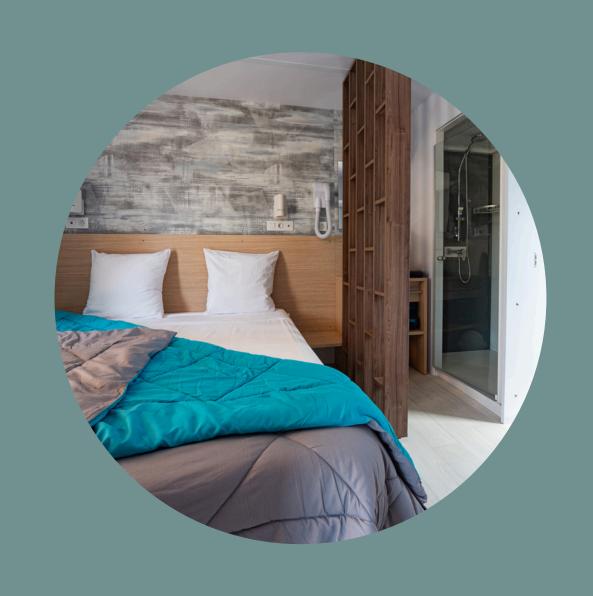

## **BEDROOMS**

1 room with 1 bed 160cm x 200cm 1 room with 2 beds 90cm x 190cm 1 room with 2 bunkbeds 90cm x 190cm Pillows and blankets included