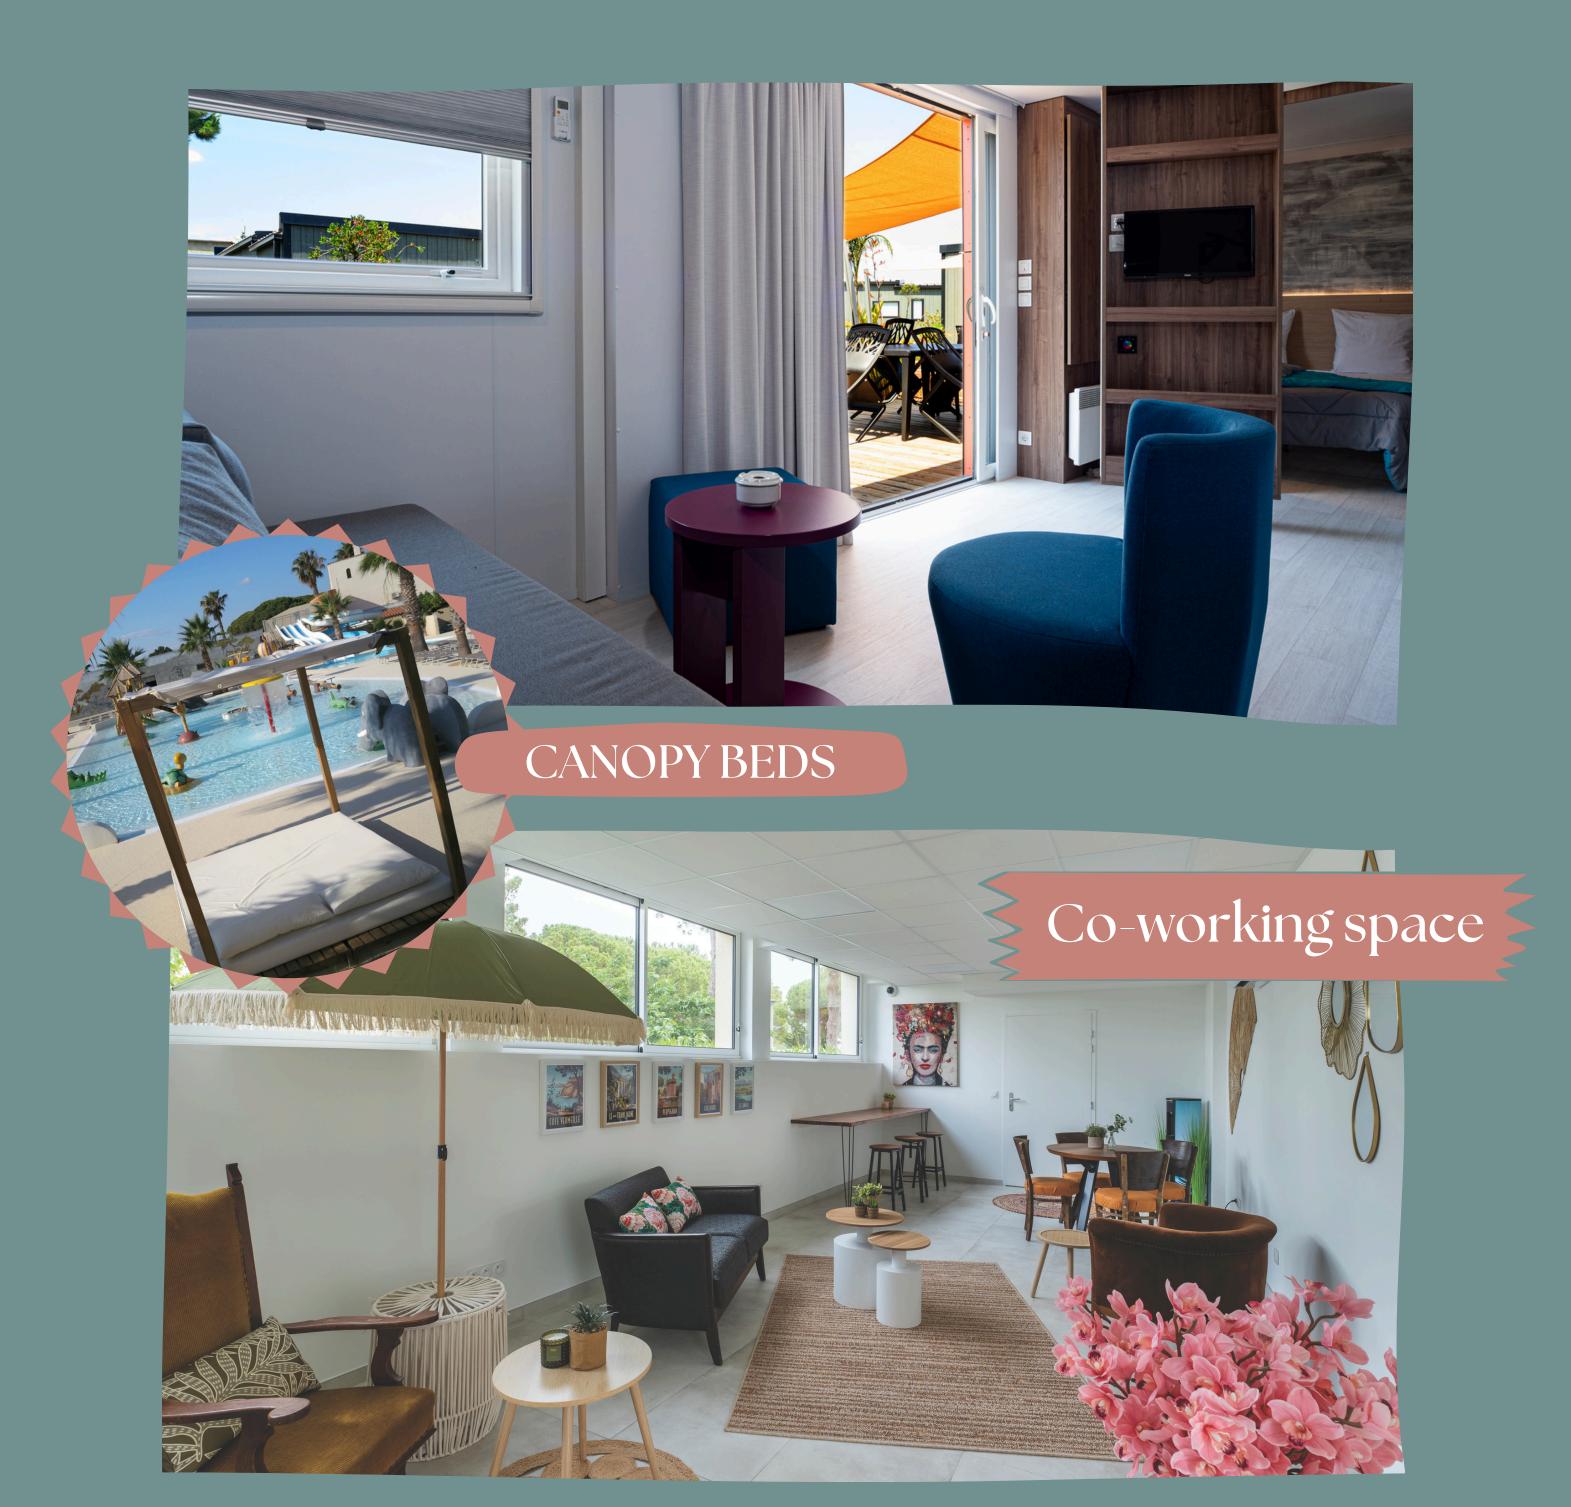

## PREMIUM RANGE - 6 people

CONFORT SERVICE: beds made upon your arrival, bath and pool towels

TV
Dishwasher
Plancha
Air conditioning
Wi-Fi

3 bedrooms / 5 beds

2 bathrooms

Unlimited access to co-working space

Relaxation space at pool: canopy beds

Sheets included

Pets not allowed

## OUTSIDE

1 table6 chairs2 deckchairs1 plancha with gas1 shade sail