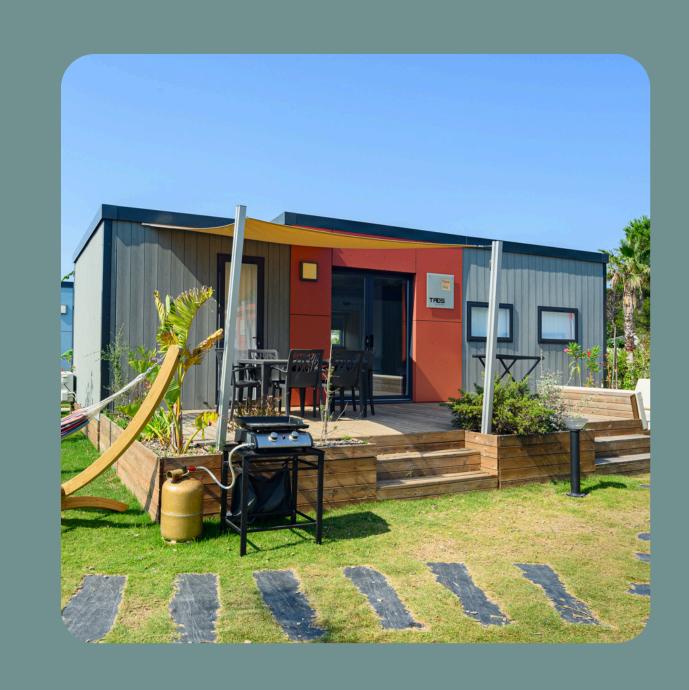

## PREMIUM RANGE - 6 people

CONFORT SERVICE: beds made upon your arrival, bath and pool towels

TV
Dishwasher
Plancha
Air conditioning
Wi-Fi





3 bedrooms / 5 beds



2 bathrooms



Unlimited access to co-working space



Relaxation space at pool: canopy beds

Sheets included





Pets not allowed



## DOMESTIC EQUIPMENT

Fridge/Freezer
Microwave
Gas hob
Nespresso coffee maker
Toaster
Safe deposit box
Dishwasher
Kettle

## OUTSIDE

1 table6 chairs2 deckchairs1 plancha with gas1 shade sail

## **BEDROOMS**

1 room with 1 bed 160cm x 200cm 1 room with 2 beds 90cm x 190cm 1 room with 2 bunkbeds 90cm x 190cm Pillows and blankets included