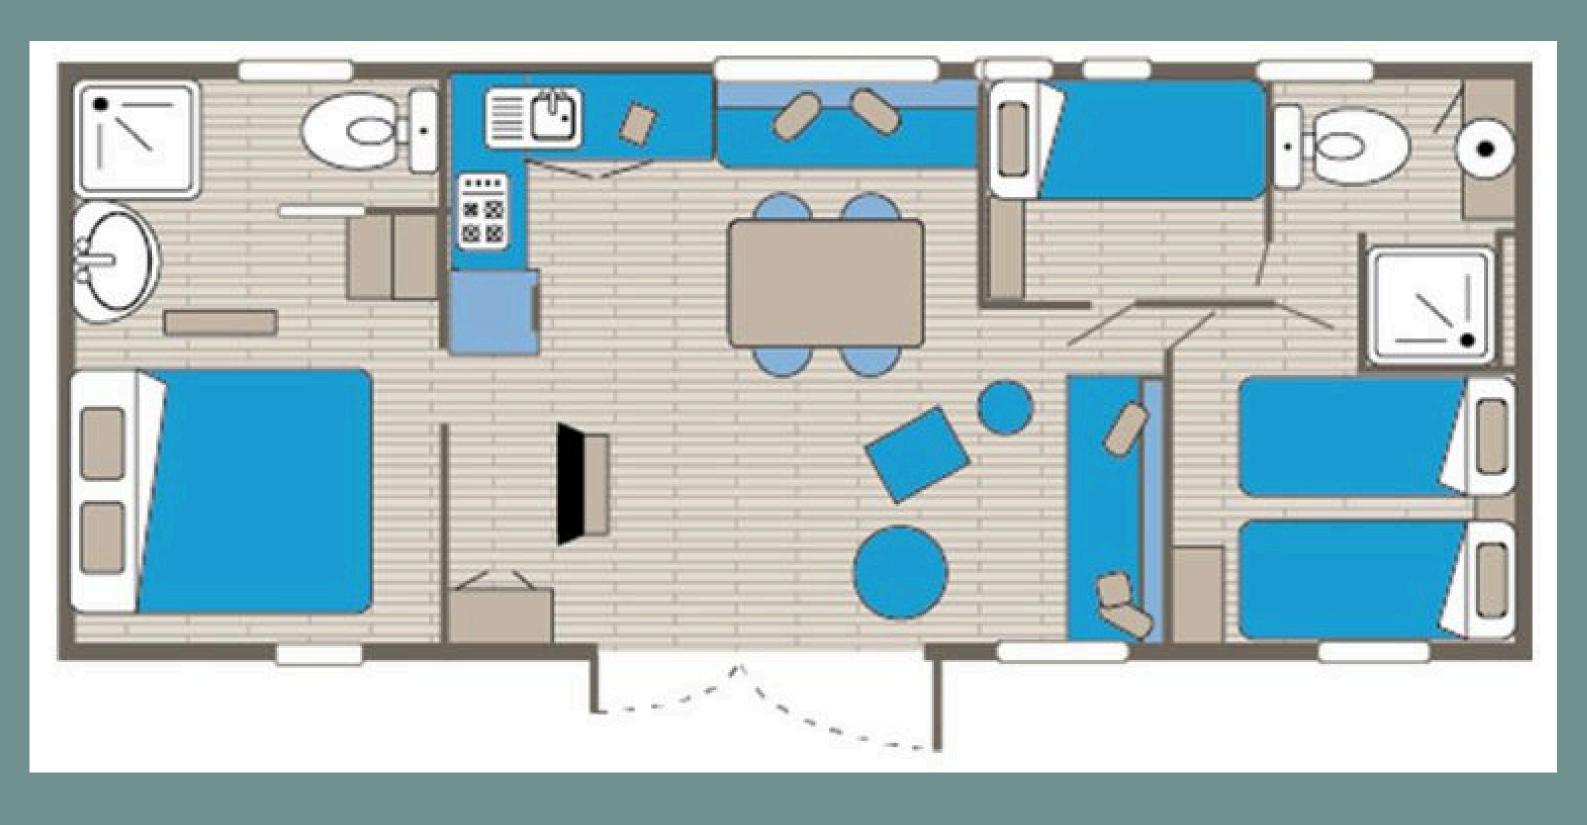

## PREMIUM RANGE - 6 people

CONFORT SERVICE: beds made upon your arrival, bath and pool towels

TV
Dishwasher
Plancha
Air conditioning
Wi-Fi

3 bedrooms / 5 beds

2 bathrooms

Unlimited access to co-working space

## **BEDROOMS**

1 room with 1 bed 160cm x 200cm 1 room with 2 beds 90cm x 190cm 1 room with 2 bunkbeds 90cm x 190cm Pillows and blankets included