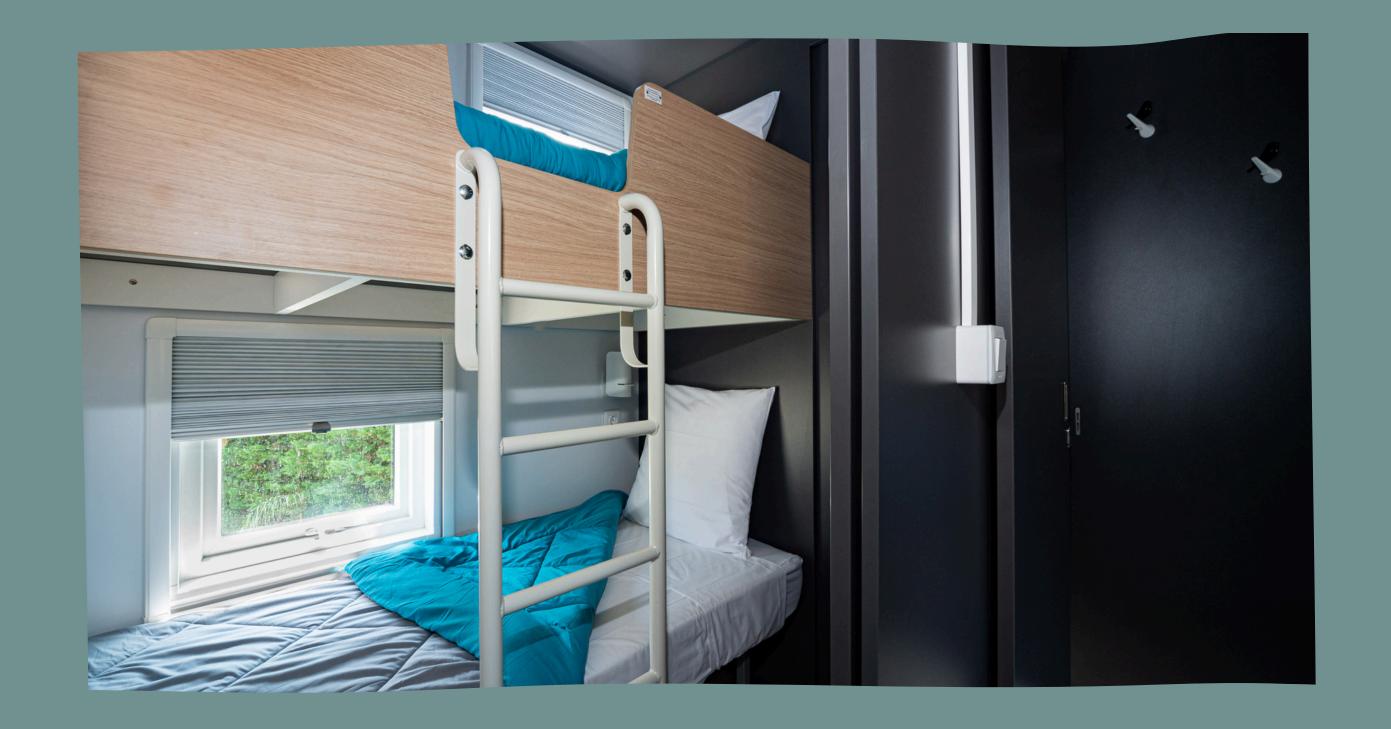

## **BEDROOMS**

1 room with 1 bed 160cm x 200cm 1 room with 2 beds 90cm x 190cm 1 room with 2 bunkbeds 90cm x 190cm Pillows and blankets included