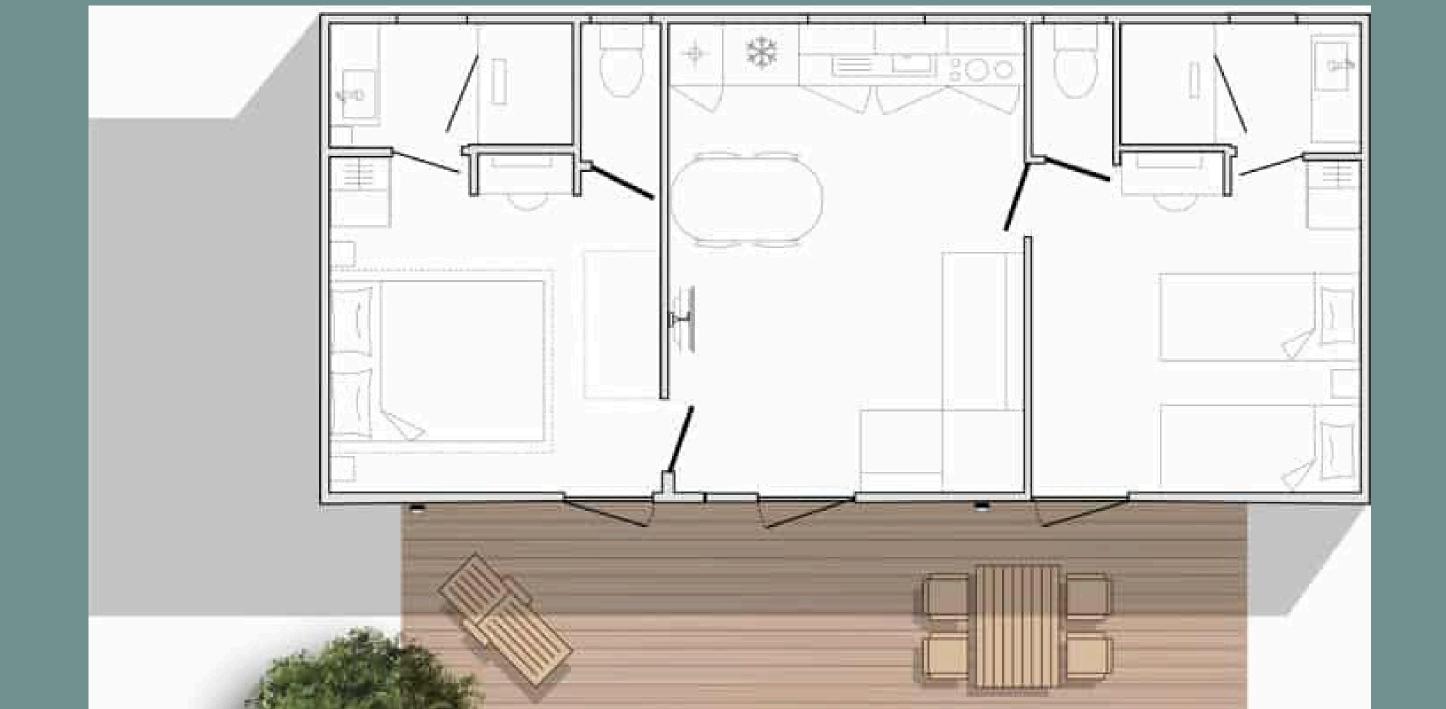

# LUXURY RANGE - 4 people

COMFORT SERVICE: beds made upon your arrival, bath and pool towels.

TV
Dishwasher
Plancha
Air conditioning
Wi-Fi

2 bedrooms/2 beds

2 bathrooms

Unlimited access to co-working space

#### **BEDROOMS**

2 bedrooms with 2 beds 160cm x 200cm Pillows and blankets included

## **OUTSIDE**

1 table

6 chairs

2 deckchairs

Plancha with gas

1 hammock

1 shade sail

2 bikes for adults