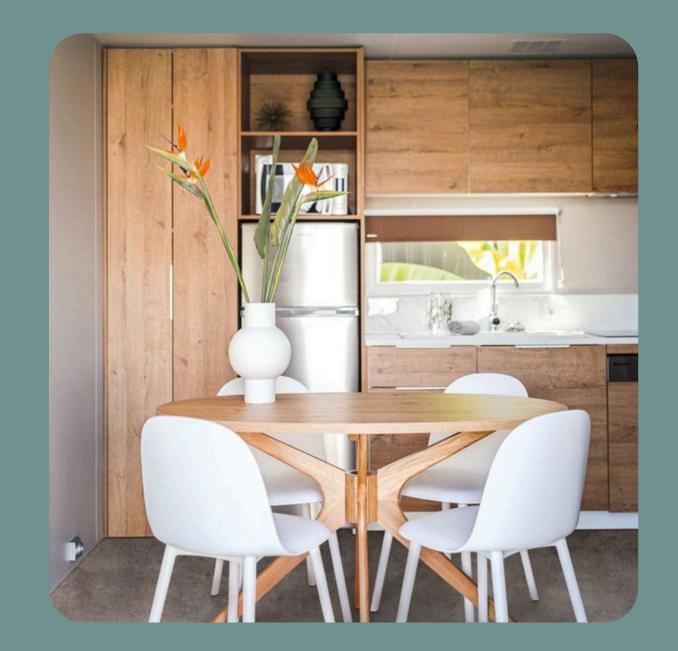

### DOMESTIC EQUIPMENT

Fridge/Freezer

Microwave

Gashob

Nespresso coffee maker

Toaster

Safe deposit box

Dishwasher

Kettle

TV in every bedroom + in the living room