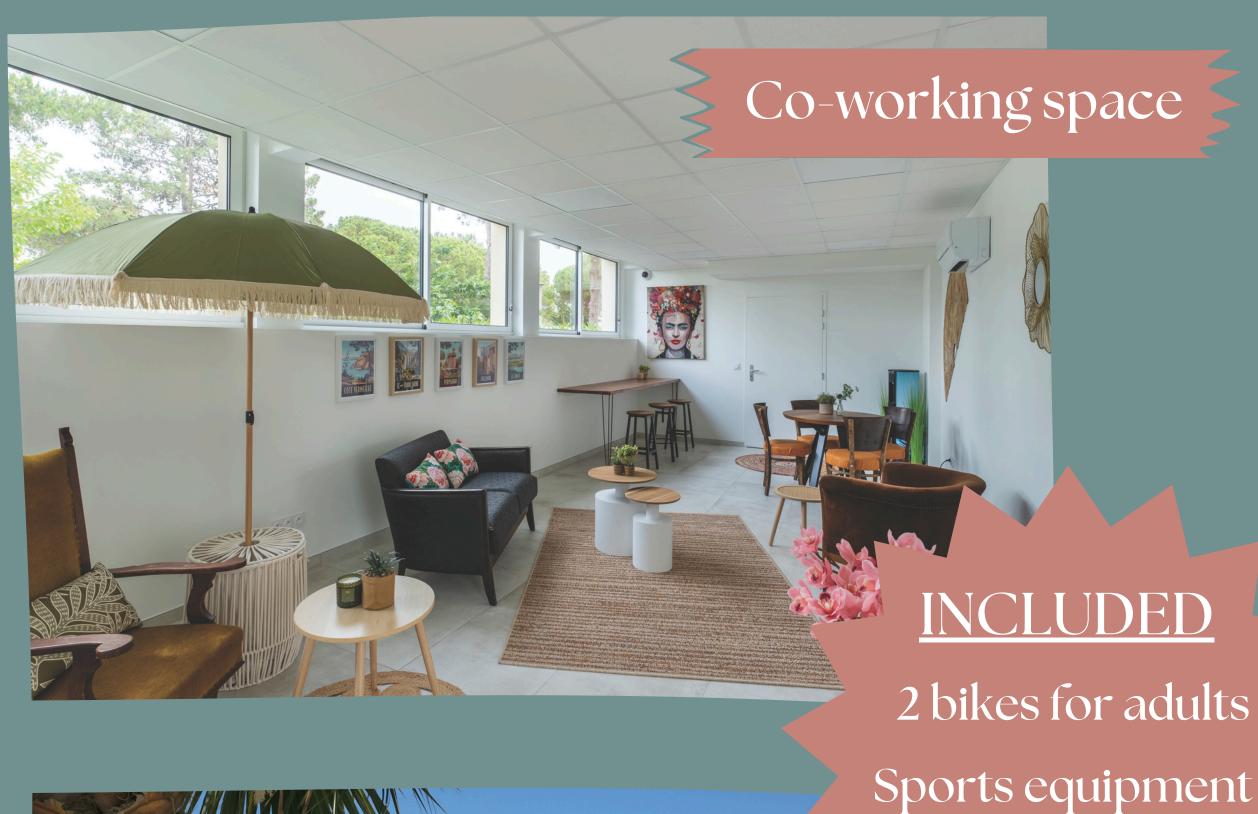

# LUXURY RANGE - 4 people

COMFORT SERVICE: beds made upon your arrival, bath and pool towels.

TV
Dishwasher
Plancha
Air conditioning
Wi-Fi

2 bedrooms/2 beds

2 bathrooms

Unlimited access to co-working space

## **OUTSIDE**

1 table

6 chairs

2 deckchairs

Plancha with gas

1 hammock

1 shade sail

2 bikes for adults